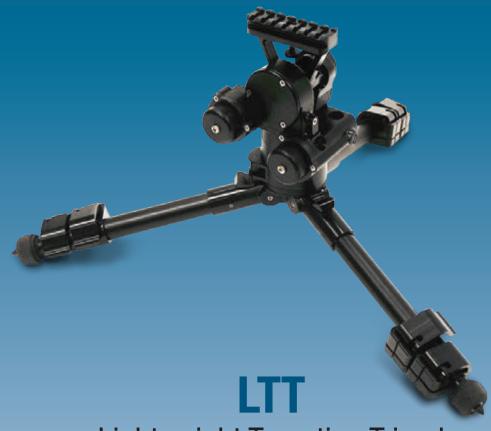

## **Lightweight Targeting Tripod**

Moog introduces the Lightweight Targeting Tripod (LTT); the latest in ultra-lightweight man-portable tripods. A precision pointing device; The LTT can accurately position payloads weighing up to 25 lbs (11.3 kg) with high repeatability in both azimuth and elevation. Its flexible architecture allows the operator to use it in a variety of missions and configurations.

The LTT is an extension of Moog strong positioning legacy combined with unique new features that give it the performance edge needed for rapid deployments and covert operations. A proprietary drive mechanism provides unlimited positioning in both coarse adjustment, which can be used for initial acquisition, and fine adjustment, a necessary feature for continuous target tracking. It is constructed of rugged non-magnetic materials that will not interfere with the operation of a digital magnetic compass.

The LTT was developed for a wide range of uses that require precision pointing of imaging, sighting and targeting payloads. A well thought out combination of composite and metal components delivers a product with optimized weight and performance.

## LTT - Lightweight Targeting Tripod

In addition to unlimited coarse and fine positioning adjustments, the drive mechanism holds the payload in place without the need for additional action by the operator. This is a plus under any condition but is a must for time sensitive operations where stress is at a high level. The LTT also has a Picatinny Rail or Grabber and ¼" x 20" screw base to meet the mounting requirements of many U.S. Army handheld devices.