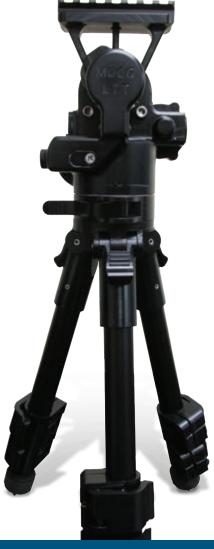

## **Lightweight Targeting Tripod**

Moog introduces the Lightweight Targeting Tripod (LTT); the latest in ultra-lightweight man-portable tripods. A precision pointing device; The LTT can accurately position payloads weighing up to 25 lbs (11.3 kg) with high repeatability in both azimuth and elevation. Its flexible architecture allows the operator to use it in a variety of missions and configurations.

The LTT is an extension of Moog strong positioning legacy combined with unique new features that give it the performance edge needed for rapid deployments and covert operations. A proprietary drive mechanism provides unlimited positioning in both coarse adjustment, which can be used for initial acquisition, and fine adjustment, a necessary feature for continuous target tracking. It is constructed of rugged non-magnetic materials that will not interfere with the operation of a digital magnetic compass.

The LTT was developed for a wide range of uses that require precision pointing of imaging, sighting and targeting payloads. A well thought out combination of composite and metal components delivers a product with optimized weight and performance.

## LTT - Lightweight Targeting Tripod

In addition to unlimited coarse and fine positioning adjustments, the drive mechanism holds the payload in place without the need for additional action by the operator. This is a plus under any condition but is a must for time sensitive operations where stress is at a high level. The LTT also has a Picatinny Rail or Grabber and ¼" x 20" screw base to meet the mounting requirements of many U.S. Army handheld devices.